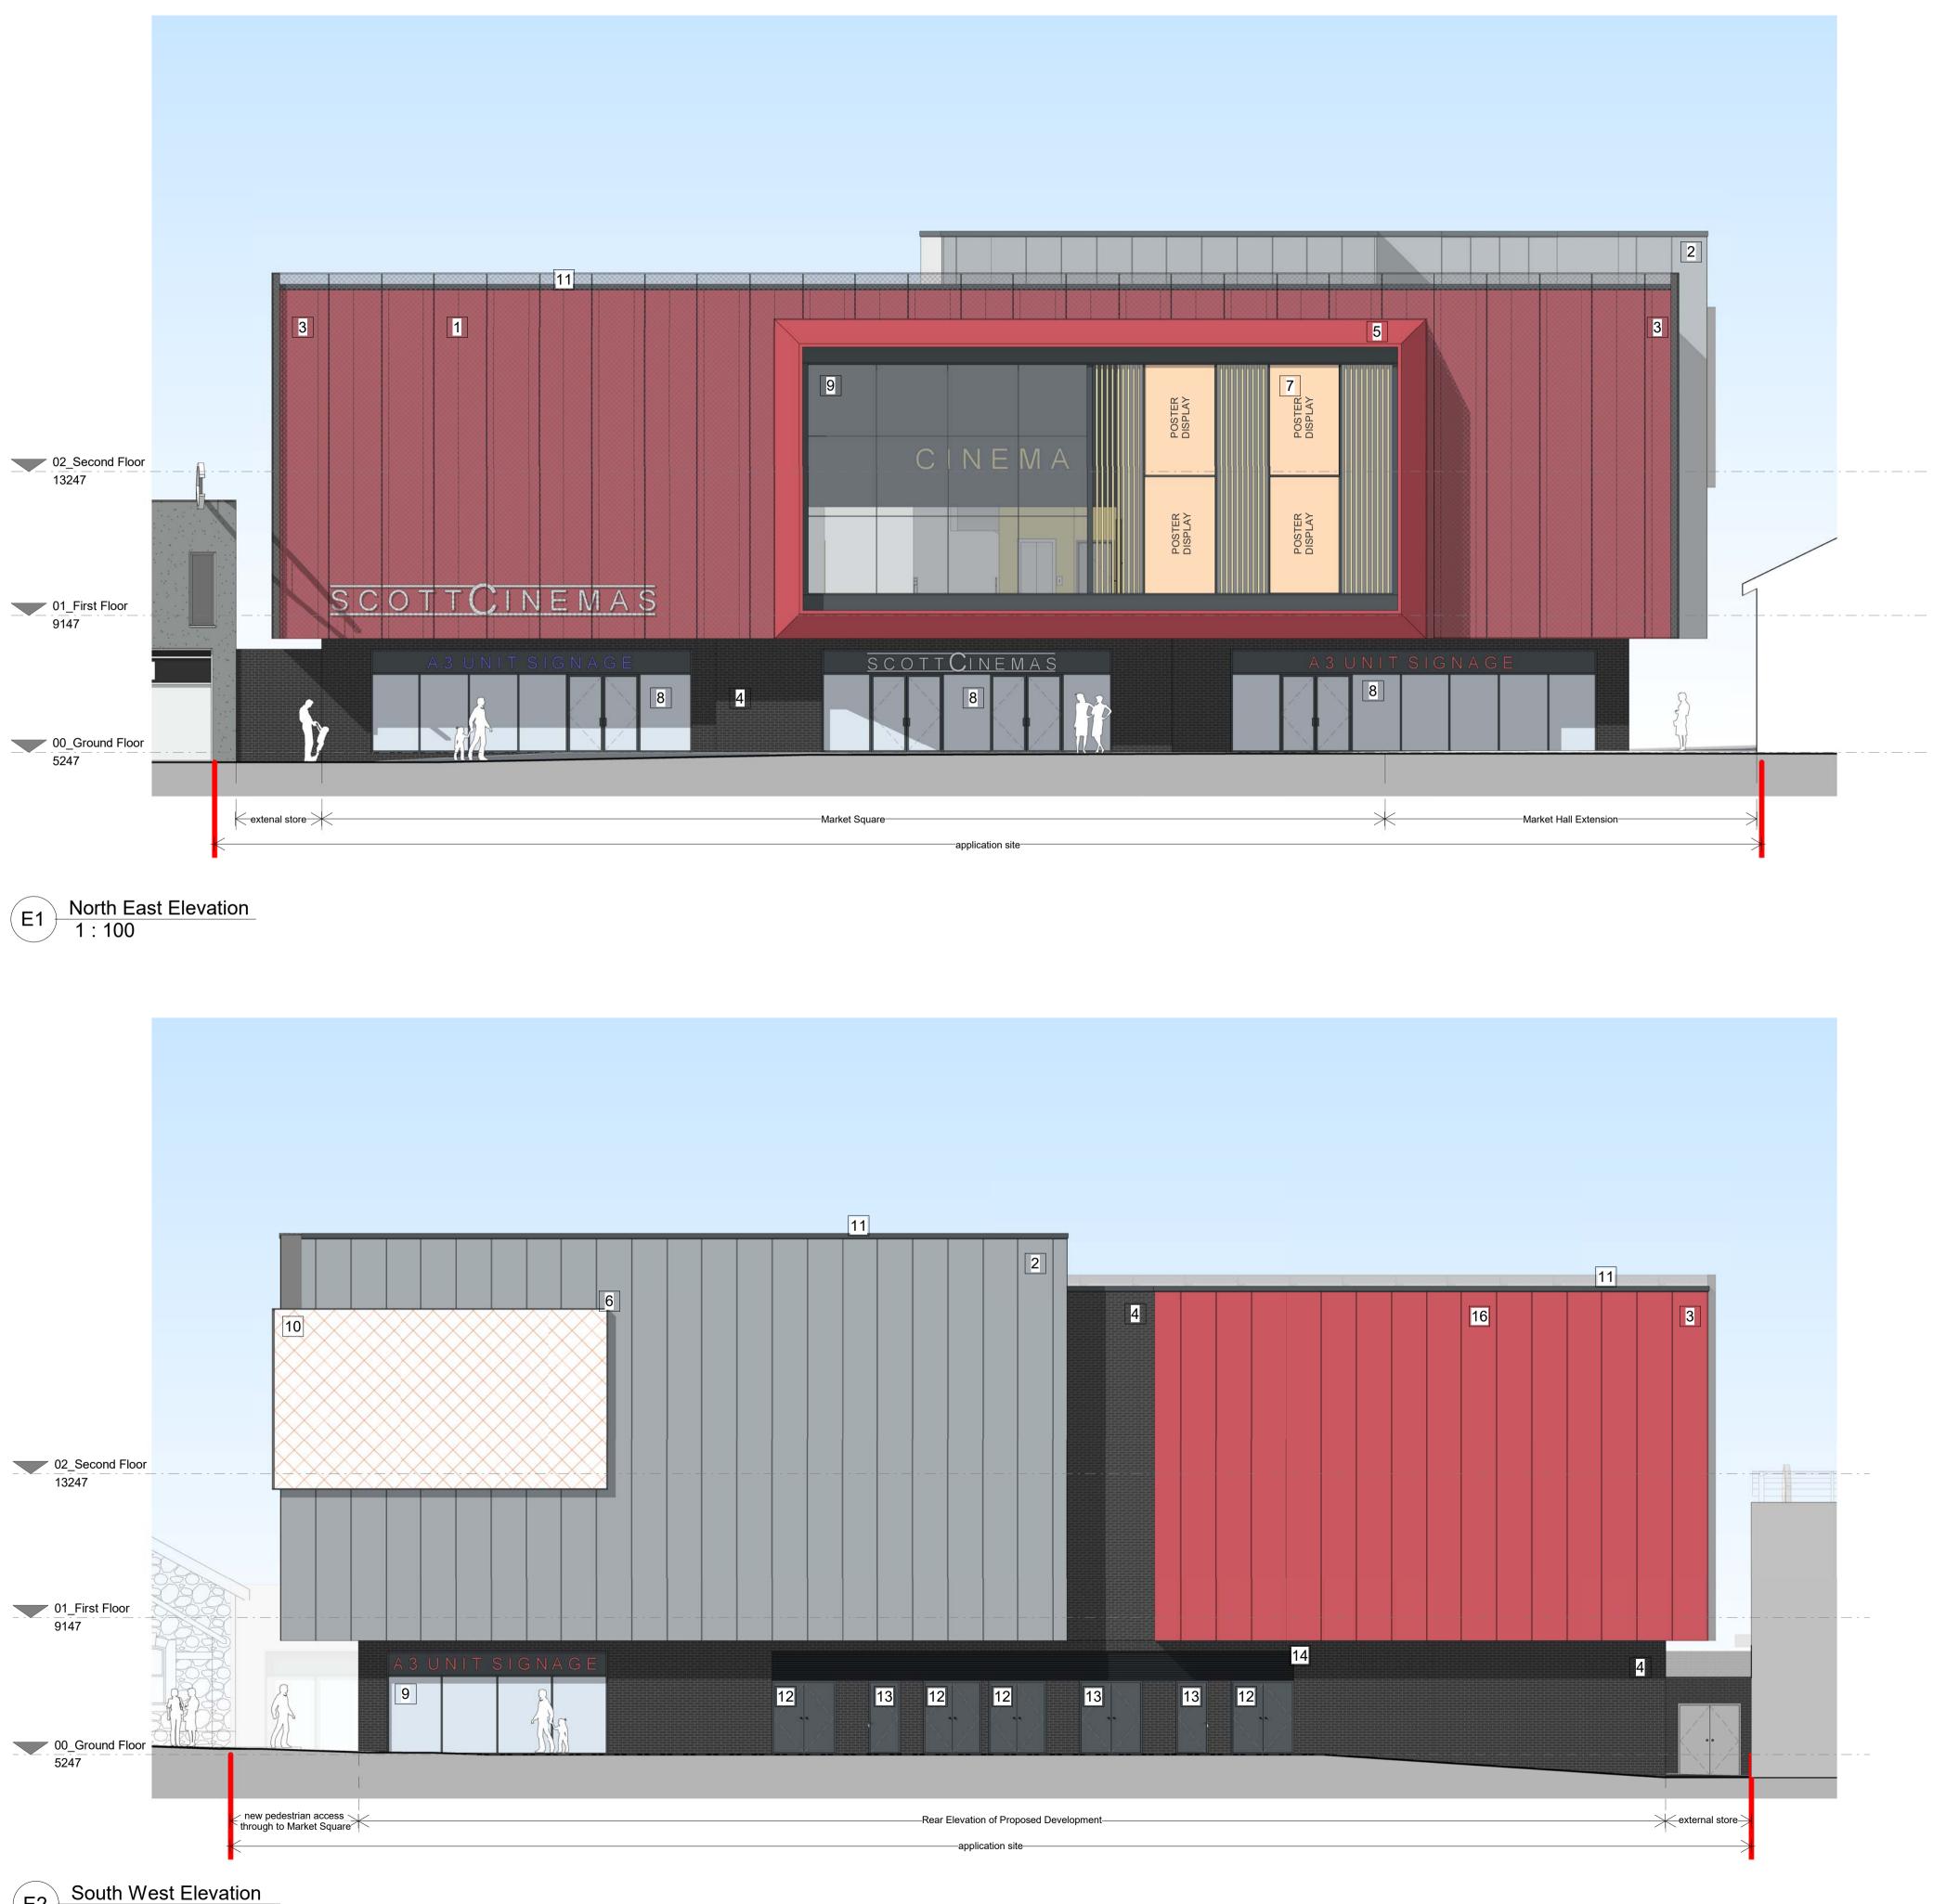

## <u>Materials Key</u>

- Vertically laid Kingspan Composite Wall Panel Microrib KS600-1000 cover width 1000mm (RAL Ferrari Red) with projecting outer facade with perforated metal mesh panels - Finish TBC
- 2. Vertical standing seam zinc wall cladding cover width 1000mm
- 3. Kingspan preformed external corner (RAL Ferrari Red)
- Brick cavity wall to be an outer leaf of 102.5mm facing brickwork with bucket mortar joints, Weinerberger flashed black smooth multi brick or similar approved
- 5. Polyester powder coated aluminium projection surround (RAL Ferrari Red)
- 6. Polyester powder coated aluminium projection surround (RAL 9011 Graphite Black)
- 7. LED media Facade
- 8. Double glazed polyester powder coated thermally broken aluminium curtain walling-vertical cover and horizontal caps with automated polyester powder coated thermally broken aluminium double glazed entrance doors. (RAL 9011 Graphite Black)
- Double glazed polyester powder coated thermally broken aluminium curtain walling (RAL 9011 Graphite Black)
- 10. GKD Media Mesh
- Parapet capping Alumasc Skyline system or similar polyester powder coated aluminium coping, colour (RAL 9011 Graphite Black)
- 12. Fire Exit Doors (RAL 9011 Graphite Black) polyester powder coated metal door and frame, colour (RAL 9011 Graphite Black)
- 13. Polyester powder coated metal lourvred door and frame (RAL 9011 Graphite Black)
- 14. Polyester powder coated metal lourvre (RAL 9011 Graphite Black)
- 15. Insulated spandrel glass panel
- Vertically laid Kingspan Composite Wall Panel Microrib KS600-1000 cover width 1000mm (RAL Ferrari Red)